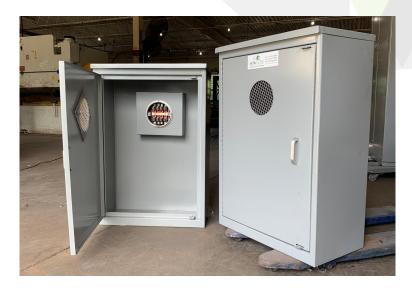

# **Service Pack 400AMP**

Simple Measurement

Secondary measuring equipment.

# Features:

Meter base

Three phase & one phase system

Secondary breaker

Copper bus bar

Space for Prepa CT's

Vandal-proof construction

| Minimum Size Requirements |     |     |     |     |     |     |
|---------------------------|-----|-----|-----|-----|-----|-----|
| AMP                       | Α   | В   | С   | D   | Е   | F   |
| 400A-1ø                   | 46" | 44" | 15" | 23" | 28" | 16" |
| 400A-3 ø                  |     |     |     |     |     |     |
| 600A-3 ø                  | 52" | 46" | 15" | 29" | 30" | 16" |
| 800A-3 ø                  |     |     |     |     |     |     |
| 1000A-3 ø                 | 63" | 50" | 15" | 40" | 30" | 20" |
| 1200A-3 ø                 | 03  | 30  | 13  | 40  | 30  | 20  |

# **Meter Bank**

Secondary measuring equipment for multiple tenants.

# Features:

Meter base

Three phase & one phase system

Secondary breaker

Copper bus bar

Space for Prepa CT's

Vandal-proof construction

Variation designed for three tenants.