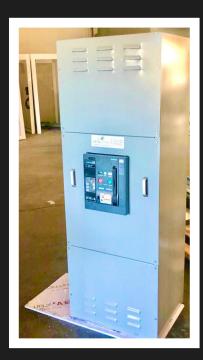

# **Service Pack 400AMP**

Simple Measurement

Secondary measuring equipment.

# Features:

Meter base

Three phase & one phase system

Secondary breaker

Copper bus bar

Space for Prepa CT's

Vandal-proof construction

| Minimum Size Requirements |     |     |     |     |     |     |
|---------------------------|-----|-----|-----|-----|-----|-----|
| AMP                       | Α   | В   | С   | D   | Е   | F   |
| 400A-1ø                   | 46" | 44" | 15" | 23" | 28" | 16" |
| 400A-3 ø                  |     |     |     |     |     |     |
| 600A-3 ø                  | 52" | 46" | 15" | 29" | 30" | 16" |
| 800A-3 ø                  |     |     |     |     |     |     |
| 1000A-3 ø                 | 63" | 50" | 15" | 40" | 30" | 20" |
| 1200A-3 ø                 | 03  | 30  | 13  | 40  | 30  | 20  |