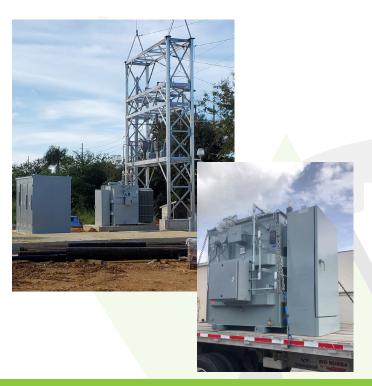

# **Tranclosure from 75 KVA - 1500 KVA**

Electrical substation for high to low voltage systems (120/208 or 277/480 voltage).

# Features:

Primary cubicle
Metering cubicle (optional)
Transformer compartment
Secondary compartment
Copper bus bar

Space for ATS, main circuit breaker & switchboard.

Vandal-proof construction (optional)