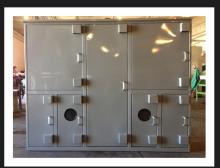

# **Metalic Enclosure - N-3R**

Outdoor enclosure for secondary equipment such as panel boards, ATS and Control panels.

# Features:

Protection of outdoor electrical equipment

Metalic Enclosure N-3R 2000 AMP