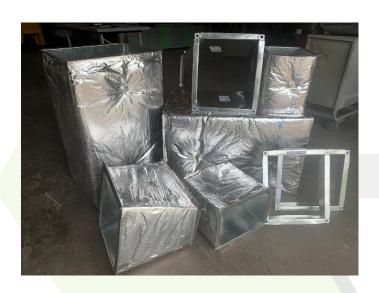

# **Insulated Air Ducts**

Custom built air ducts with internal and external insulation to prevent condensation.

# **Materials:**

Fiberglass and urethane

# Features:

Wrap around insulation
Internal and/or external insulation

# **Metal Ducts**

These air ducts are built following the specifications established by SMACNA.

# **Materials:**

Stainless steel or galvanized

# Features:

Rectangular ducts Round ducts Textile ducts TDF coupling