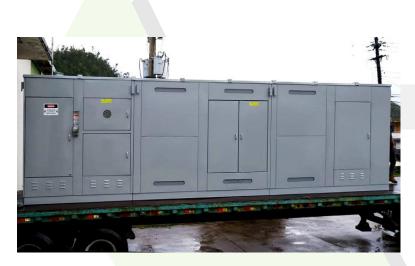

# **Tranclosure from 75 KVA - 1500 KVA**

Electrical substation for high to low voltage systems (120/208 or 277/480 voltage).

# Features:

Primary cubicle
Metering cubicle (optional)
Transformer compartment
Secondary compartment
Copper bus bar

Space for ATS, main circuit breaker & switchboard.

Vandal-proof construction (optional)