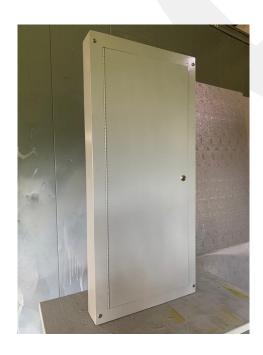

# **Telephone Terminal Cabinet (TTC)**

For the distribution of telephone lines in a building.

# **Materials:**

Stainless Steel or galvanized

# Features:

Plywood Backpanel 3/4 inch. Ground Terminal Key lock Pad locking (optional)