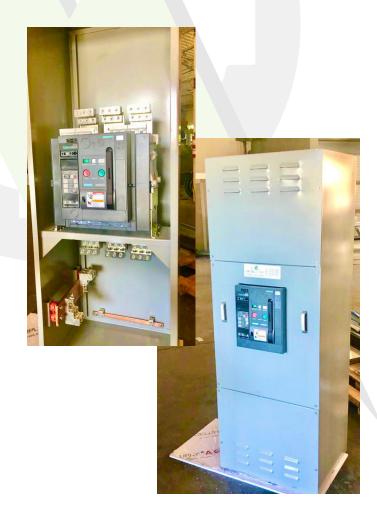

# **Primary & Metering Compartment**

Equipment for high voltage protection of transformer units at different capacities of primary metering.

# **Materials:**

Stainless steel or galvanized.

# Features:

Load interrupter switch
High voltage power fuser
Lightning arrester
Copper bus bar
Meter base
Space for Prepa CT's & PT's

# **Service Pack 400AMP**

Simple Measurement

Secondary measuring equipment.

# **Materials:**

Stainless steel or galvanized

# Features:

Meter base

Three phase & one phase system

Secondary breaker

Copper bus bar

Space for Prepa CT's

Vandal-proof construction

| Minimum Size Requirements |     |     |     |     |     |     |
|---------------------------|-----|-----|-----|-----|-----|-----|
| AMP                       | Α   | В   | С   | D   | Е   | F   |
| 400A-1ø                   | 46" | 44" | 15" | 23" | 28" | 16" |
| 400A-3 ø                  |     |     |     |     |     |     |
| 600A-3 ø                  | 52" | 46" | 15" | 29" | 30" | 16" |
| 800A-3 ø                  |     |     |     |     |     |     |
| 1000A-3 ø                 | 63" | 50" | 15" | 40" | 30" | 20" |
| 1200A-3 ø                 | 03  | 30  | 13  | 40  | 30  | 20  |