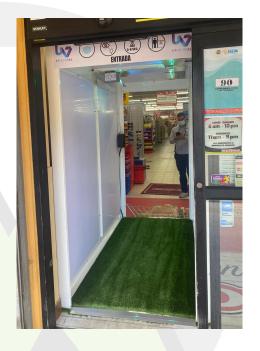

# Walkthrough UV-C Tunnel

A disinfection tunnel designed for use on humans and large packages or equipment. These tunnels can be custom built or adjusted to fit all the costumer's needs.

# ENTRADA

# **Small UV-C Tunnel**

Disinfection tunnels for shopping carts, packages and/or small equipment. These small tunnels can also be custom built or modified to fit all of the costumer's needs and due to their size, they can be easily hidden.