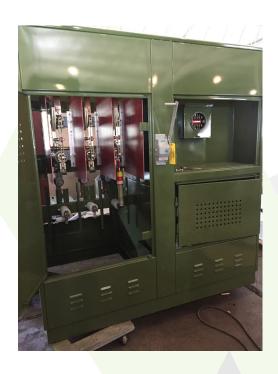

# **SWITCHGEARS**

# **Primary & Metering Compartment**

Equipment for high voltage protection of transformer units at different capacities of primary metering.

# **Materials:**

Stainless steel or galvanized.

# Features:

Load interrupter switch
High voltage power fuser
Lightning arrester
Copper bus bar
Meter base
Space for Prepa CT's & PT's