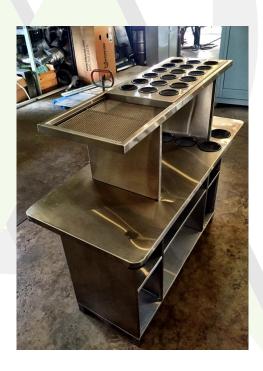

# KITCHEN EQUIPMENT/FURNITURE

The best kitchens in the world all use stainless steel for its durability, resistance to corrosion and for its easy maintenance. Each piece we create is made to last you years of use.

# **Custom Built Kitchen Cabinet**

# **Materials:**

Stainless steel

# Features:

Custom Made
Working Table
Sliding door
Liquor Bottle Provision