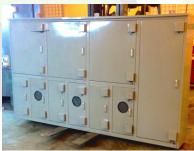

# **Metalic Enclosure - N-3R**

Outdoor enclosure for secondary equipment such as panel boards, ATS and Control panels.

# Features:

Protection of outdoor electrical equipment

Metalic Enclosure N-3R 2000 AMP