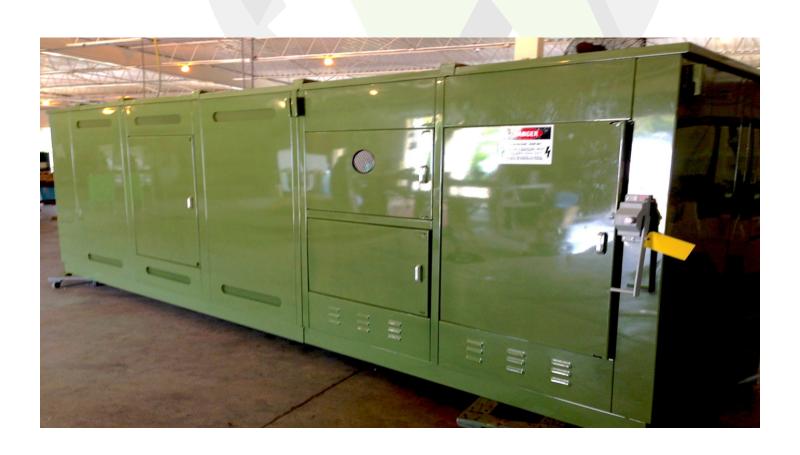

# **Tranclosure from 75 KVA - 1500 KVA**

Electrical substation for high to low voltage systems (120/208 or 277/480 voltage).

# Features:

Primary cubicle
Metering cubicle (optional)
Transformer compartment
Secondary compartment
Copper bus bar

Space for ATS, main circuit breaker & switchboard.

Vandal-proof construction (optional)