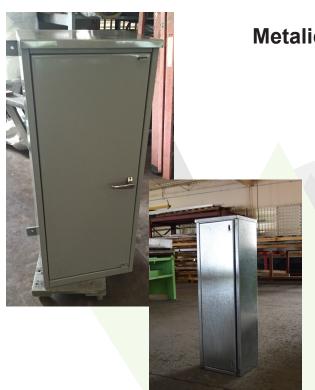

# **Metalic Enclosure - N-3R**

Outdoor enclosure for secondary equipment such as panel boards, ATS and Control panels.

# Features:

Protection of outdoor electrical equipment

Metalic Enclosure N-3R 2000 AMP