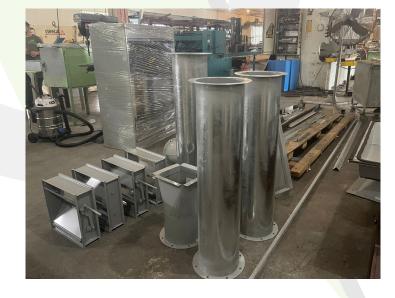

# **AIR DUCTS**

# **Insulated Air Ducts**

Custom built air ducts with internal and external insulation to prevent condensation.

# **Materials:**

Fiberglass and urethane

# Features:

Wrap around insulation
Internal and/or external insulation

# **Metal Ducts**

These air ducts are built following the specifications established by SMACNA.

# **Materials:**

Stainless steel or galvanized

# Features:

Rectangular ducts Round ducts Textile ducts TDF coupling