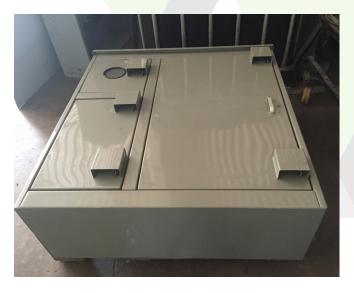

# **Tranclosure from 75 KVA - 1500 KVA**

Electrical substation for high to low voltage systems (120/208 or 277/480 voltage).

# Features:

Primary cubicle
Metering cubicle (optional)
Transformer compartment
Secondary compartment
Copper bus bar

Space for ATS, main circuit breaker & switchboard.

Vandal-proof construction (optional)