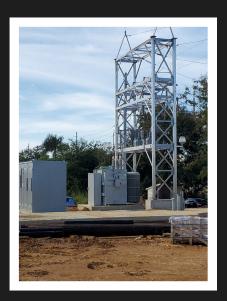

# **Tranclosure from 75 KVA - 1500 KVA**

Electrical substation for high to low voltage systems (120/208 or 277/480 voltage).

# Features:

Primary cubicle
Metering cubicle (optional)
Transformer compartment
Secondary compartment
Copper bus bar

Space for ATS, main circuit breaker & switchboard.

Vandal-proof construction (optional)