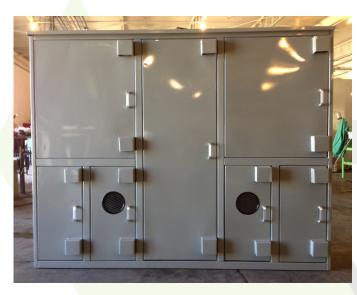

# **Metalic Enclosure - N-3R**

Outdoor enclosure for secondary equipment such as panel boards, ATS and Control panels.

# Features:

Protection of outdoor electrical equipment

Metalic Enclosure N-3R 2000 AMP