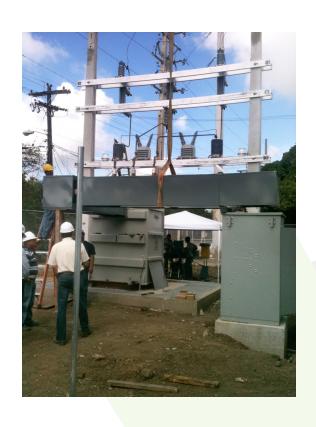

# **ALUMINUM STRUCTURES**

ALUMINUM STRUCTURE FOR 38KV DISTRIBUTION LINES

# **ALUMINUM STRUCTURE FOR 38KV DISTRIBUTION LINES**

Aluminum structure and poletype for 38KV distribution lines.

# Features:

Power distribution transformer from 750 KVA to 5000KVA

Secondary Equipment High Voltage Switchboard Bus Duct (Optional)