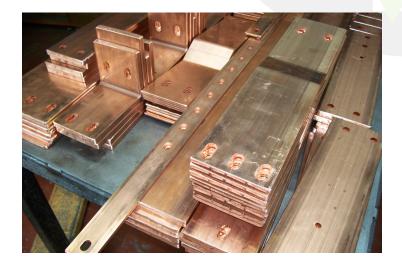

# **Custom Copper Bar**

Custom copper bars made for multiple uses such as:

- Grounding Bar
- Existing Enclosure
- Bus Bar
- More

# **Materials:**

Copper

# Features:

Custom made Varied sizes