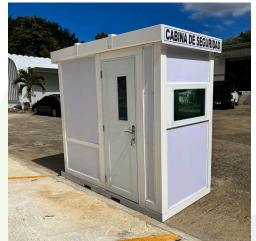

# **Security Checkpoint Cabins**

A security checkpoint cabin built with a unique design and the highest quality materials available, versatile in style and at a low cost.

# **Materials:**

Insulated aluminum frame and roof Laminated wood

# Features:

Portable toilet and wash basin 1/4" tempered glass windows Ventilator

# **Optional:**

9000 BTU Inverter Unit UV Light Panel